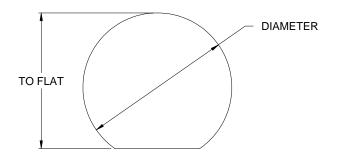

## LISTED DIMENSIONS ARE :

## DIAMETER X FLATS

.132 X .162 .234 X .132 .250 X 210 .265 X .210 .328 X .265 .375 X .340 .470 X .375 .480 X .417 .500 X .475 .505 X .465 .510 X .380 .544 X .480 .562 X .375 .566 X .505 .600 X .538 .625 X .550 .625 X .570 .650 X .560 .709 X .650 .716 X .650 .750 X .680 .754 X .630 .780 X .630 .787 X .669 .810 X .765 .875 X .770 .875 X .797 .880 X .844 1.138 X 1.075 1.210 X .570 1.250 X 1.150 1.354 X 1.140 1.385 X 1.155