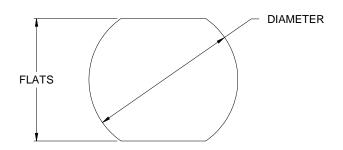

## LISTED DIMENSIONS ARE :

## DIAMETER X FLATS

.132 X .162 .234 X .132 .250 X 210 .265 X .210 .328 X .265 .375 X .340 .470 X .375 .480 X .417 .500 X .475 .505 X .465 .510 X .380 .544 X .480 .562 X .375 .566 X .505 .600 X .538 .625 X .550 .625 X .570 .650 X .560 .709 X .650 .716 X .650 .750 X .680 .754 X .630 .780 X .630 .787 X .669 .810 X .765 .875 X .770 .875 X .797 .880 X .844 1.138 X 1.075 1.210 X .570 1.250 X 1.150 1.354 X 1.140 1.385 X 1.155